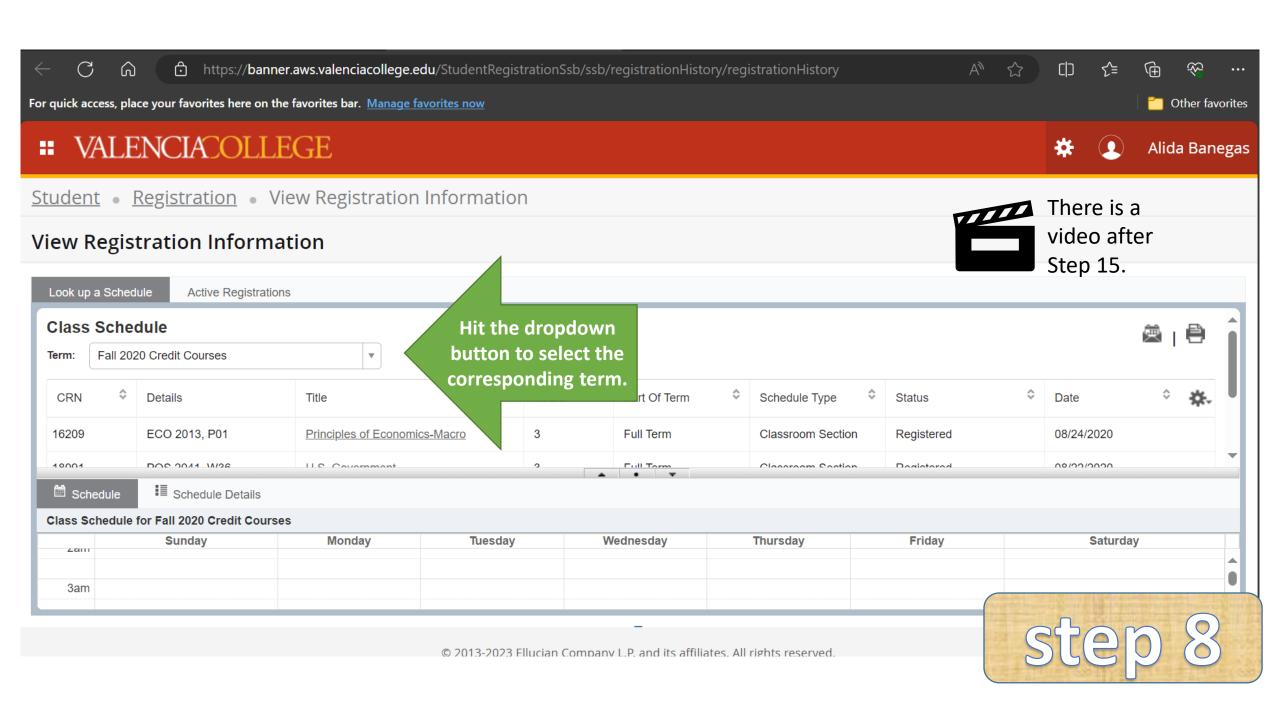

#### Student Detail Schedule

#### Registration

\$

**Register for Classes** 

Registration

Once in Courses, head to Student Detail Schedule.

▶ Payment and Admissions

▶ Tips and Tools

#### **\*\* VALENCIACOLLEGE**

<u>Student</u> • <u>Registration</u> • View Registration Information

#### **View Registration Information**

step 10

This is the reimaged
Student Detailed
Schedule that students
will submit for
approval from school
counselor.

step 11

Valencia College

Alida Banegas Spring 2024 Credit Courses Schedule