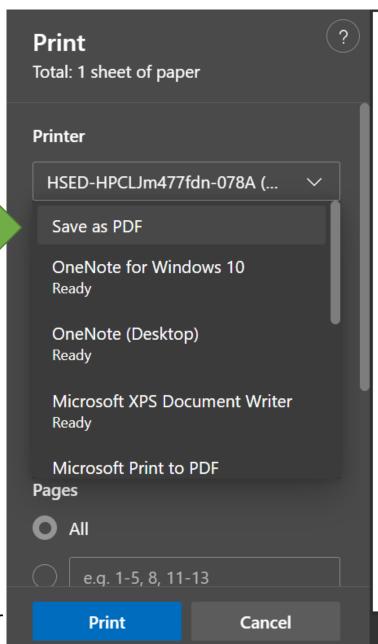

Total Hours | Registered: 3 | Billing: 3 | CEU: 0

This is a general view of your term schedule. To see your detailed schedule, click on Schedule Details located on the bottom left on the

**Change the printer** option to SAVE A PDF. This will prompt to save to your computer.