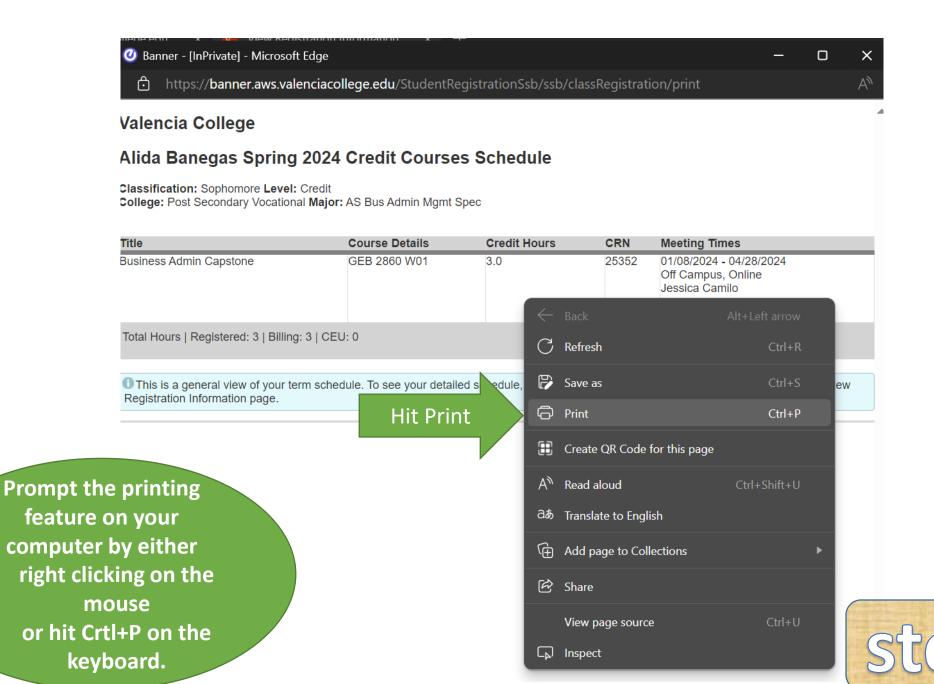

Total Hours | Registered: 3 | Billing: 3 | CEU: 0

This is a general view of your term schedule. To see your detailed schedule, click on Schedule Details located on the bottom left on the

**Change the printer** option to SAVE A PDF. This will prompt to save to your computer.

There is a video after Step 15.

Save as PDF

Valencia College

Alida Banegas Spring 2024 Credit Courses Schedule

Classification: Sophomore Level: Credit

| Title                   | Course Details | Credit Hours | CRN | Meeting Times                                                   |
|-------------------------|----------------|--------------|-----|-----------------------------------------------------------------|
| Business Admin Capstone | GEB 2860 W01   | 3.0          |     | 01/08/2024 - 04/28/2024<br>Off Campus, Online<br>Jassica Camilo |

Total Hours | Registered: 3 | Billing: 3 | CEU: 0

This is a general view of your term schedule. To see your detailed schedule, click on Schedule Details located on the bottom left on the View Registration Information page.