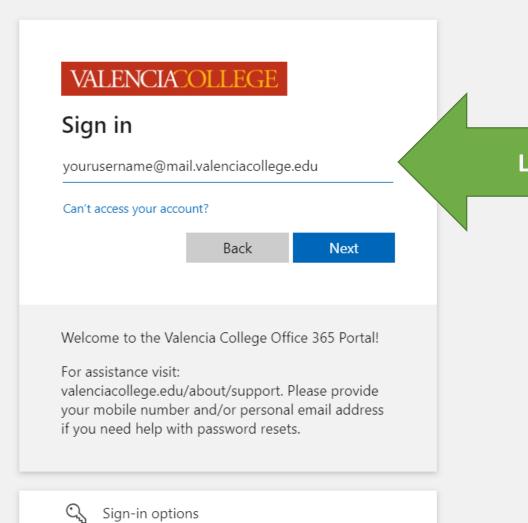

video after

rites here on the favorites bar. Manage favorites now

Log-in

There is a video after Step 15.

our favorites here on the favorites bar. Manage favorites now

There is a video after Step 15.

After you put your password, it should prompt the Microsoft Authenticator if you linked it beforehand. If not, follow the instructions it prompts.

#### VALENCIACOLLEGE

abanegas3@mail.valenciacollege.edu