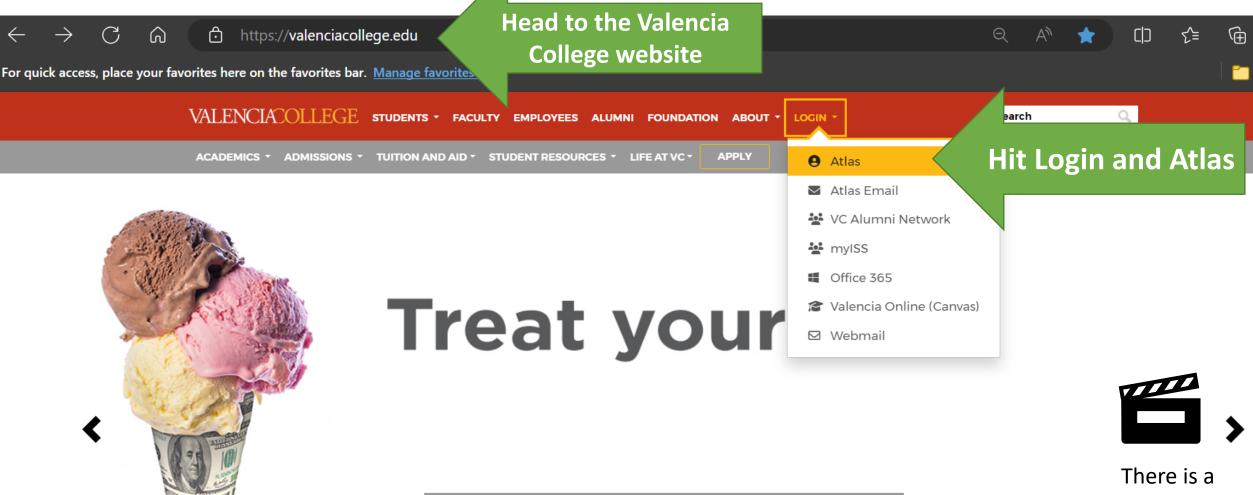

# How to save a PDF for your Student Detail Schedule (SDS)

**SDOC DE Bookstore** 

#### **Quick Links**

- Dual Enrollment Bookstore Page
  - → <<u>Guidance Services / Dual</u> <u>Enrollment (osceolaschools.net)</u>>
- Atlas Login
  - → <<u>Atlas Login Valencia College</u>>
- Valencia College Online Bookstore Page
  - → <<u>Valencia College Online Bookstore</u> (textbookx.com)>
- Multi-Factor Authentication (MFA)
  - → <<u>Article Add or Update Multi-Factor</u> ... (teamdynamix.com)>
  - → <<u>Multi-factor Authentication |</u> <u>Valencia College</u>>

d or Update Multi-Factor Auther A) Method

curity • MFA • Microsoft

cle is intended to help users a tion (MFA) methods.

at a computer and have

video after Step 15.

step 1

Getting financial aid is sweet.

Get help completing the FAFSA at an upcoming event.