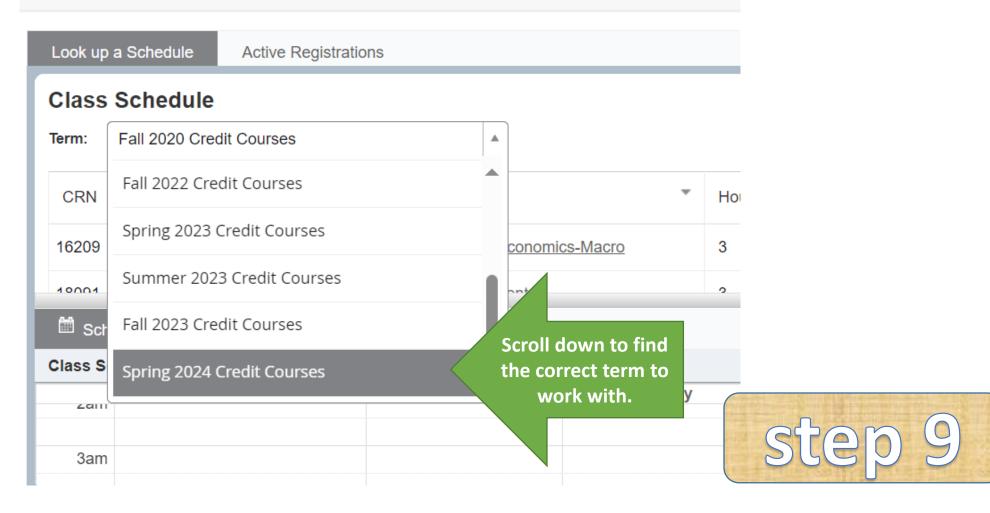

#### **View Registration Information**

step 10

This is the reimaged
Student Detailed
Schedule that students
will submit for
approval from school
counselor.

step 11

Valencia College

Alida Banegas Spring 2024 Credit Courses Schedule